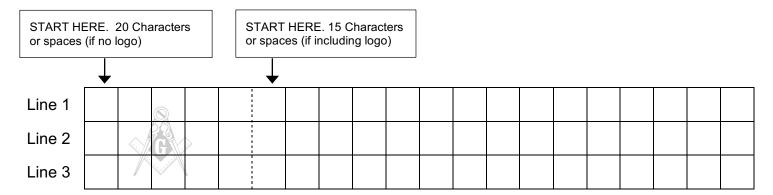

## Square & Compass Logo

NOTE: Masonic Square & Compass logo ONLY available on Masonic Bricks (Lodges or Masons living or deceased)

Logo 🪽

(Optional - Please check box if desired)

3 lines, maximum

20 Characters or spaces per line – text only 15 Characters or spaces per line – with Masonic logo